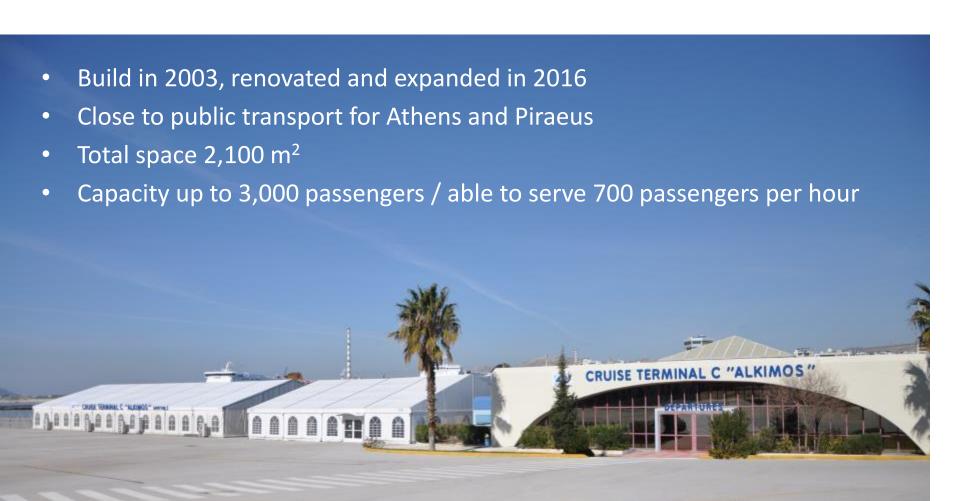

rminal A Miaoulis - Main Terminal





### Terminal A Facilities



- Arrivals hall
- Check in / departures
- Police, immigration
- Customs Office
- Air conditioning
- Free Wi-Fi
- Public telephones
- Parking area for 80 buses
- Taxi and limo rank
- Duty free shop
- Stores, cafe
- Currency exchange



### Passenger access





#### Terminal B Themistocles

- Built in 2013
- Two quays with 11 metres depth able to accept mega cruise ships (4,500+ passengers)
- Away from domestic ship traffic
- 6,000 m<sup>2</sup> of ground
- Secured area



# **Quay Themistocles**

- The terminal building is directly across quay Themistocles
- Is designed to operate home port calls of mega cruise ships (4,500+ passengers)



### Passenger access



#### **Terminal B Facilities**



### Terminal C - Alkimos





#### Shuttle buses