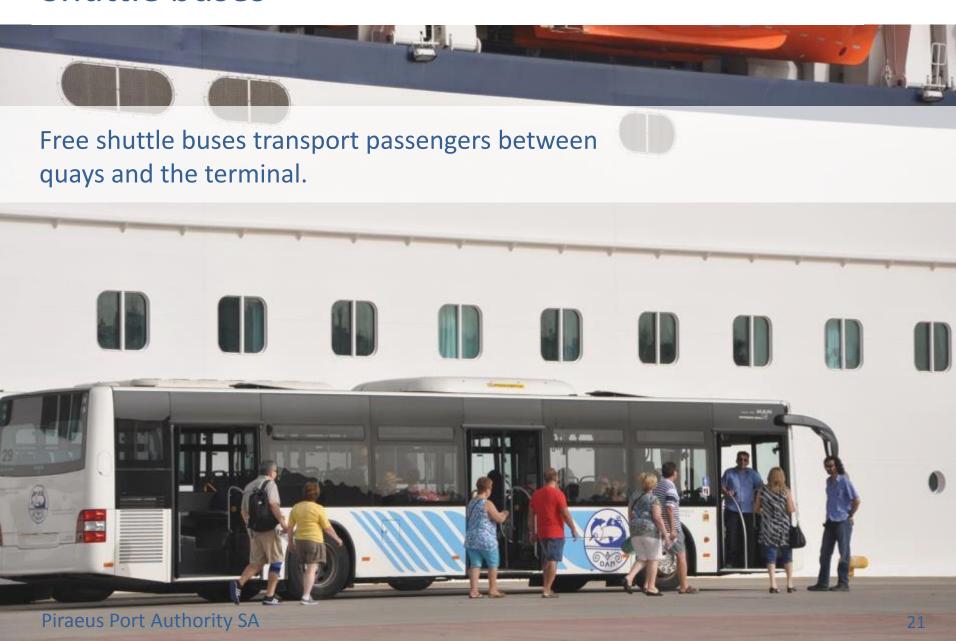

Terminal





### Terminal A Facilities



- Arrivals hall
- Check in / departures
- Police, immigration
- Customs Office
- Air conditioning
- Free Wi-Fi
- Public telephones
- Parking area for 80 buses
- Taxi and limo rank
- Duty free shop
- Stores, cafe
- Currency exchange



### Passenger access





#### Terminal B Themistocles

- Built in 2013
- Two quays with 11 metres depth able to accept mega cruise ships (4,500+ passengers)
- Away from domestic ship traffic
- 6,000 m<sup>2</sup> of ground
- Secured area



# **Quay Themistocles**

- The terminal building is directly across quay Themistocles
- Is designed to operate home port calls of mega cruise ships (4,500+ passengers)



### Passenger access



#### **Terminal B Facilities**



### Terminal C - Alkimos





#### Shuttle buses