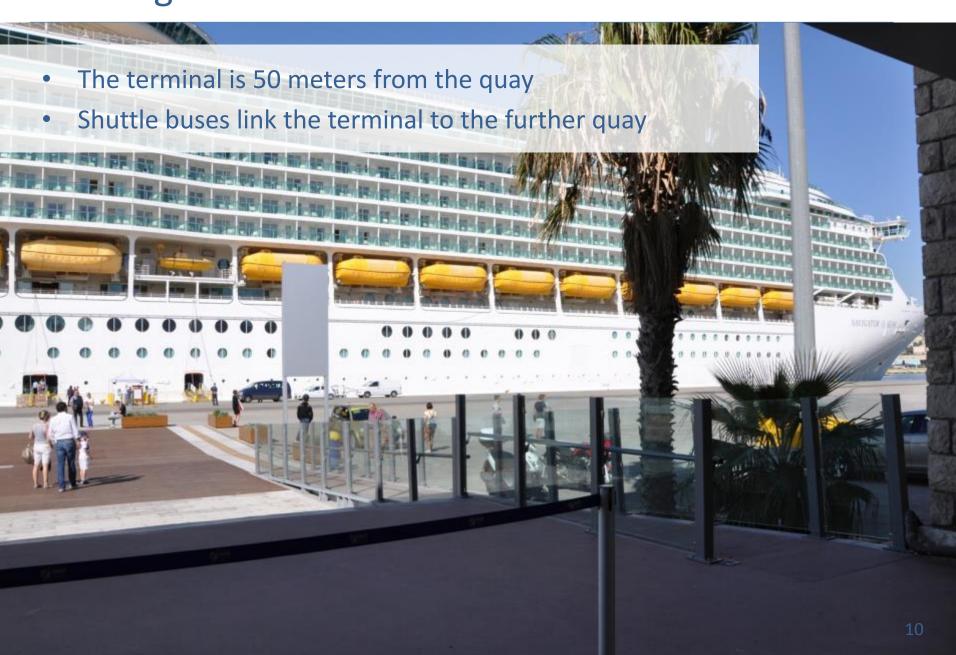

# **Quay Themistocles**

- The terminal building is directly across quay Themistocles
- Is designed to operate home port calls of mega cruise ships (4,500+ passengers)

#### Shuttle buses