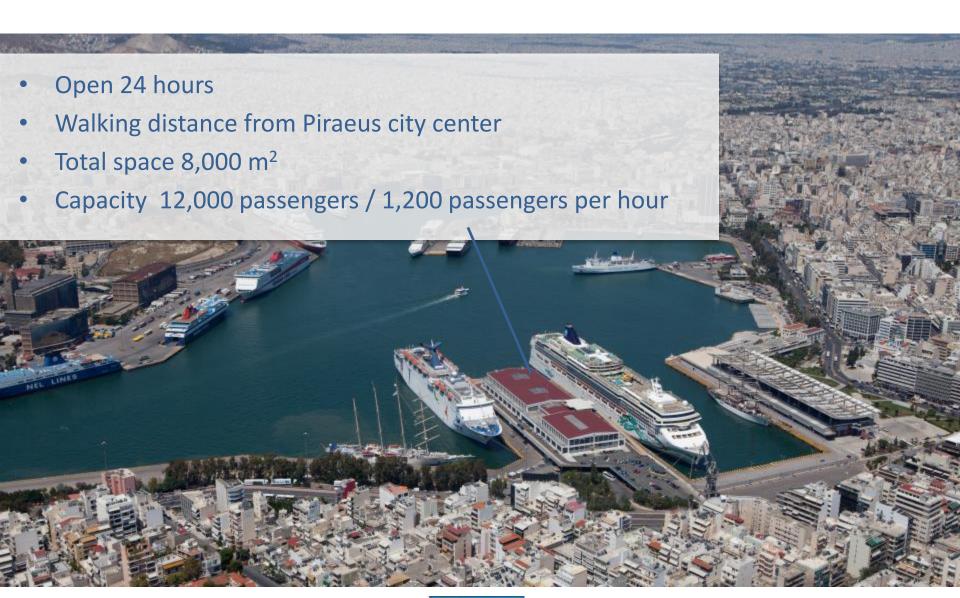

#### Terminal A Miaoulis - Main Terminal

### Terminal A Facilities

- Arrivals hall
- Check in / departures
- Police, immigration
- Customs Office
- Air conditioning
- Free Wi-Fi
- Public telephones
- Parking area for 80 buses
- Taxi and limo rank
- Duty free shop
- Stores, cafe
- Currency exchange