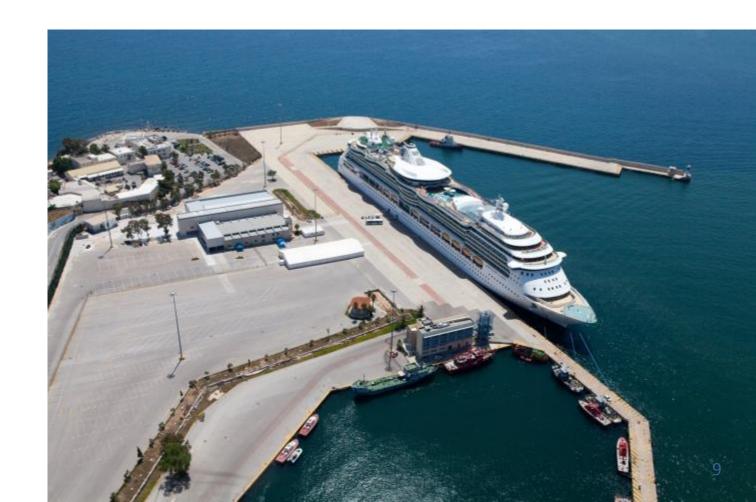

#### Terminal B Themistocles

- Built in 2013
- Two quays with 11 metres depth able to accept mega cruise ships (4,500+ passengers)
- Away from domestic ship traffic
- 6,000 m<sup>2</sup> of ground
- Secured area

# **Quay Themistocles**

- The terminal building is directly across quay Themistocles
- Is designed to operate home port calls of mega cruise ships (4,500+ passengers)