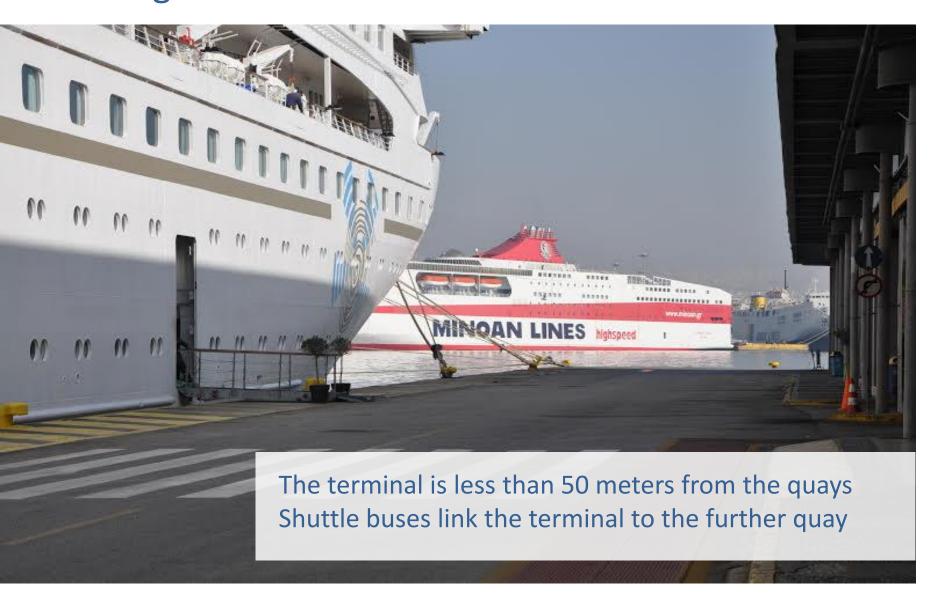

Σ ΠΕΖΩΝ

CYCLADES, RETHIMNO • PEDESTRIAN BRIDGE PEDESTRIANS' ENTRANCE ΕΙΣΟΔΟΣ ΠΕΖΩΝ

CYCLADES, RETHIMNO (Ε7) ΚΥΚΛΑΔΕΣ, ΡΕΘΥΜΝΟ

ARGOSARONICOS (E8) ΑΡΓΟΣΑΡΩΝΙΚΟΣ

CYCLADES, SAMOS, IKARIA (Ε9) ΚΥΚΛΑΔΕΣ, ΣΑΜΟΣ, IKAPIA

CYCLADES, SAMOS, IKARIA (£10) ΚΥΚΛΑΔΕΣ, ΣΑΜΟΣ, IKAPIA VEHICLES' EXIT ONLY ΜΟΝΟ ΕΞΟΔΟΣ ΟΧΗΜΑΤΩΝ

CRUISE TERMINAL A ΕΠΙΒΑΤΙΚΟΣ ΣΤΑΘΜΟΣ ΕΞΩΤΕΡΙΚΟΥ Α

CRUISE TERMINAL B EΠΙΒΑΤΙΚΟΣ ΣΤΑΘΜΟΣ ΕΞΩΤΕΡΙΚΟΥ Β

# Piraeus cruise port has three cruise Terminals





#### Terminal A Miaoulis - Main Terminal





### Terminal A Facilities



- Arrivals hall
- Check in / departures
- Police, immigration
- Customs Office
- Air conditioning
- Free Wi-Fi
- Public telephones
- Parking area for 80 buses
- Taxi and limo rank
- Duty free shop
- Stores, cafe
- Currency exchange



### Passenger access





#### Terminal B Themistocles

- Built in 2013
- Two quays with 11 metres depth able to accept mega cruise ships (4,500+ passengers)
- Away from domestic ship traffic
- 6,000 m<sup>2</sup> of ground
- Secured area



# **Quay Themistocles**

- The terminal building is directly across quay Themistocles
- Is designed to operate home port calls of mega cruise ships (4,500+ passengers)



### Passenger access



#### **Terminal B Facilities**



### Terminal C - Alkimos





#### Shuttle buses