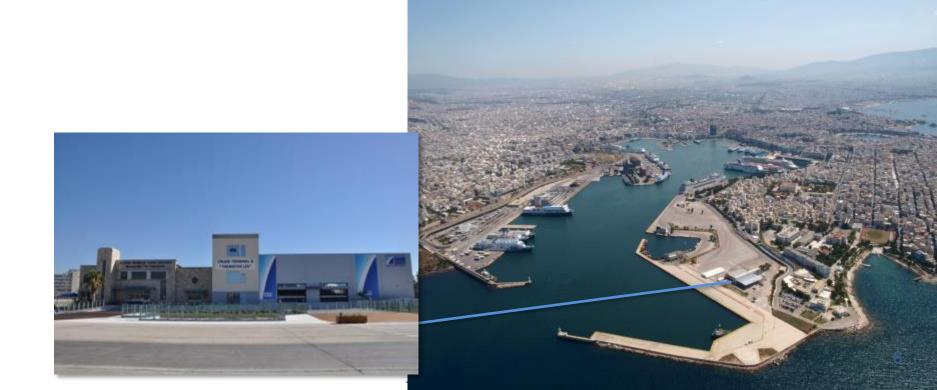

# Piraeus cruise port has three cruise Terminals

#### Terminal B Themistocles

- Built in 2013
- Two quays with 11 metres depth able to accept mega cruise ships (4,500+ passengers)
- Away from domestic ship traffic
- 6,000 m<sup>2</sup> of ground
- Secured area

# **Quay Themistocles**

- The terminal building is directly across quay Themistocles
- Is designed to operate home port calls of mega cruise ships (4,500+ passengers)