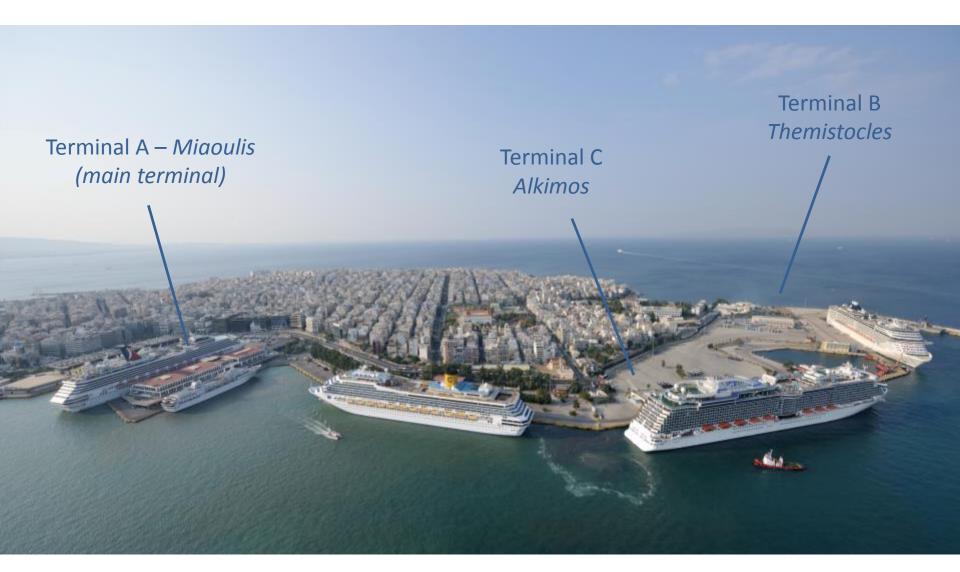

# Piraeus cruise port has three cruise Terminals

#### Terminal A Miaoulis - Main Terminal

#### Terminal B Themistocles

- Built in 2013
- Two quays with 11 metres depth able to accept mega cruise ships (4,500+ passengers)
- Away from domestic ship traffic
- 6,000 m<sup>2</sup> of ground
- Secured area

### Terminal C - Alkimos