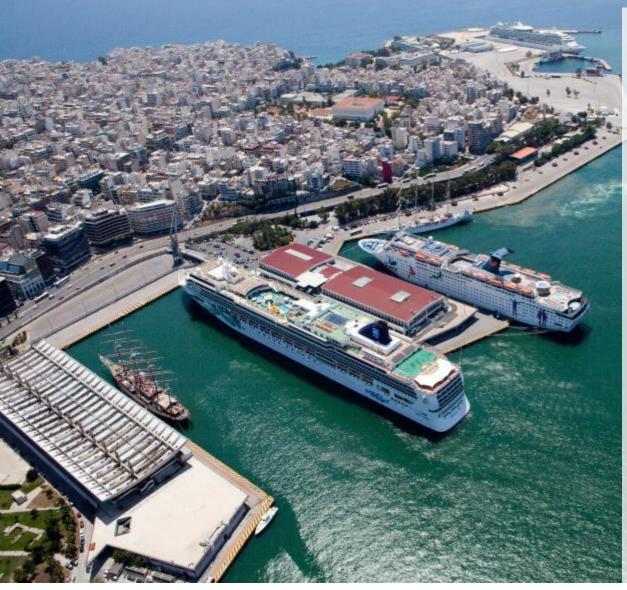

# Piraeus cruise port has three cruise Terminals

#### Terminal A Miaoulis - Main Terminal