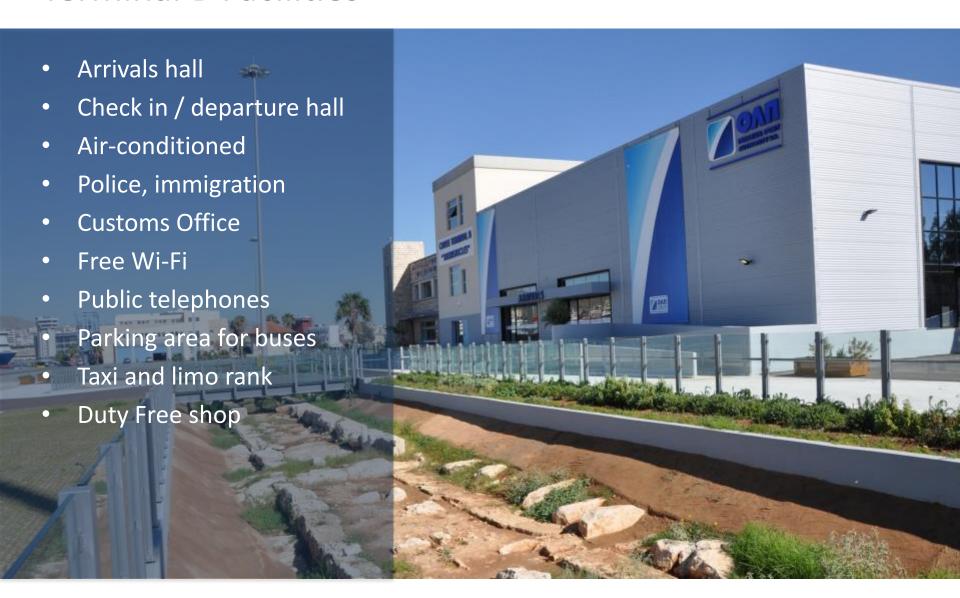

### Terminal A Facilities

- Arrivals hall
- Check in / departures
- Police, immigration
- Customs Office
- Air conditioning
- Free Wi-Fi
- Public telephones
- Parking area for 80 buses
- Taxi and limo rank
- Duty free shop
- Stores, cafe
- Currency exchange